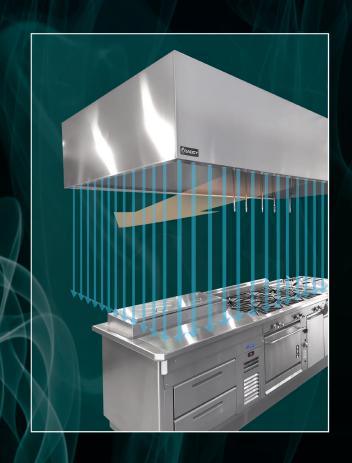

## SVT Smart Vent Technology

With Perimeter Dual Air Guard

## **NEW SVT Smart Vent Technology**

- Stops cooking effluent and heat from penetrating the hood canopy into the cool kitchen working area
- Perimeter down blast air curtain with horizontal powers slots
- Greatly reduces CFMs up to 30% over traditional ventilation
- Saves in conditioned air cost and overall kitchen energy expenses
- Available in all Caddy hood models
- Works in 24" tall foot print
- Can be configured with island or wall mount canopies
- Works with all types of cooking appliances, even larger or double stacked units
- Easy to install, no extra duct work required

Image showing SVT smart vent technology working as smoke and effluent are created by stove. The downward air holes create a curtain keeping the smoke under the canopy while the perimeter power slot pushes the grease laden smoke toward the back of the hood into the filters.