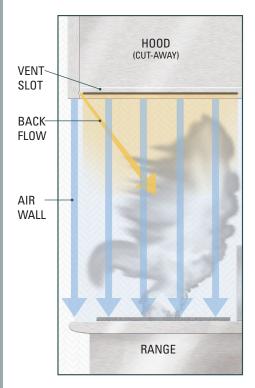

Image showing SVT smart vent technology working as smoke and effluent are created by stove. The downward air holes create a curtain keeping the smoke under the canopy while the perimeter power slot pushes the grease laden smoke toward the back of the hood into the filters.