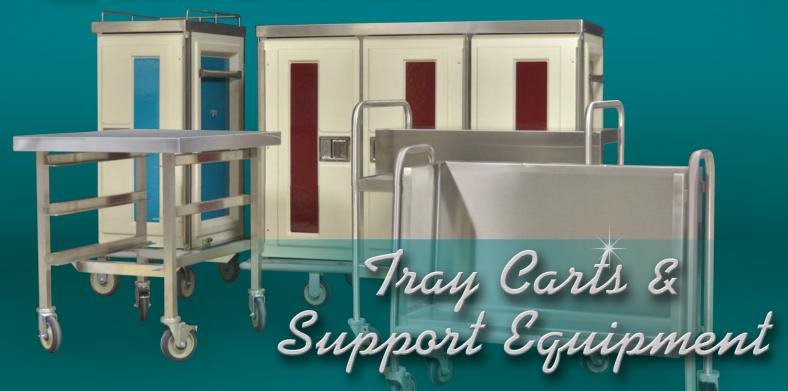

Tray Delivery Carts

**Custom Fabrication** 

## **Tray Delivery Carts**

Light Weight | Super Impact Resistant | Easy Loading
Easy Roll Casters For Tight Turns, Carpet, and Door Jams
Full Bumpers | Inverted Handles | Easy Cleaning with No
Tools

**Specialty Colors and Options Available** 