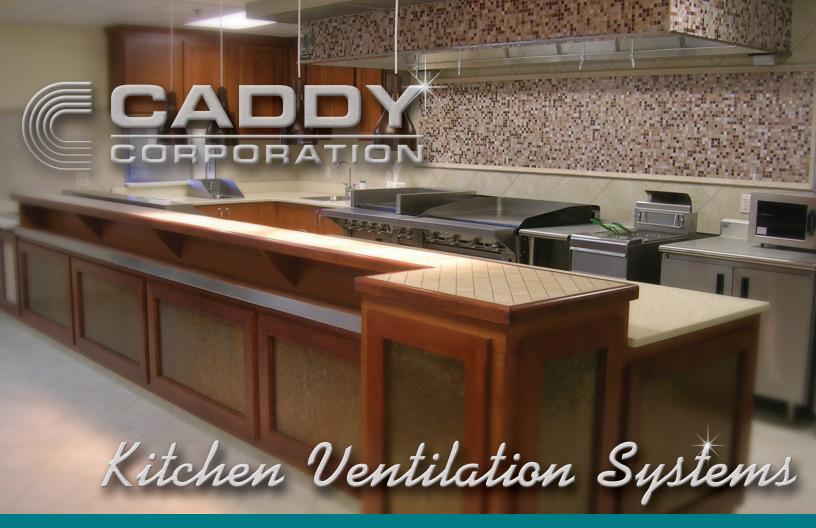

Architectural Hoods

Specialty Lighting Hoods and UDS

Baffle | Caddy Cartridge | Water Wash | UVC
Standard Model Hoods All Only 24 Inches High
New Easy To Clean And Handle Cartridges
New Compact UVC Design Out of Direct Air Stream
Easily Accessible With No Tools Required