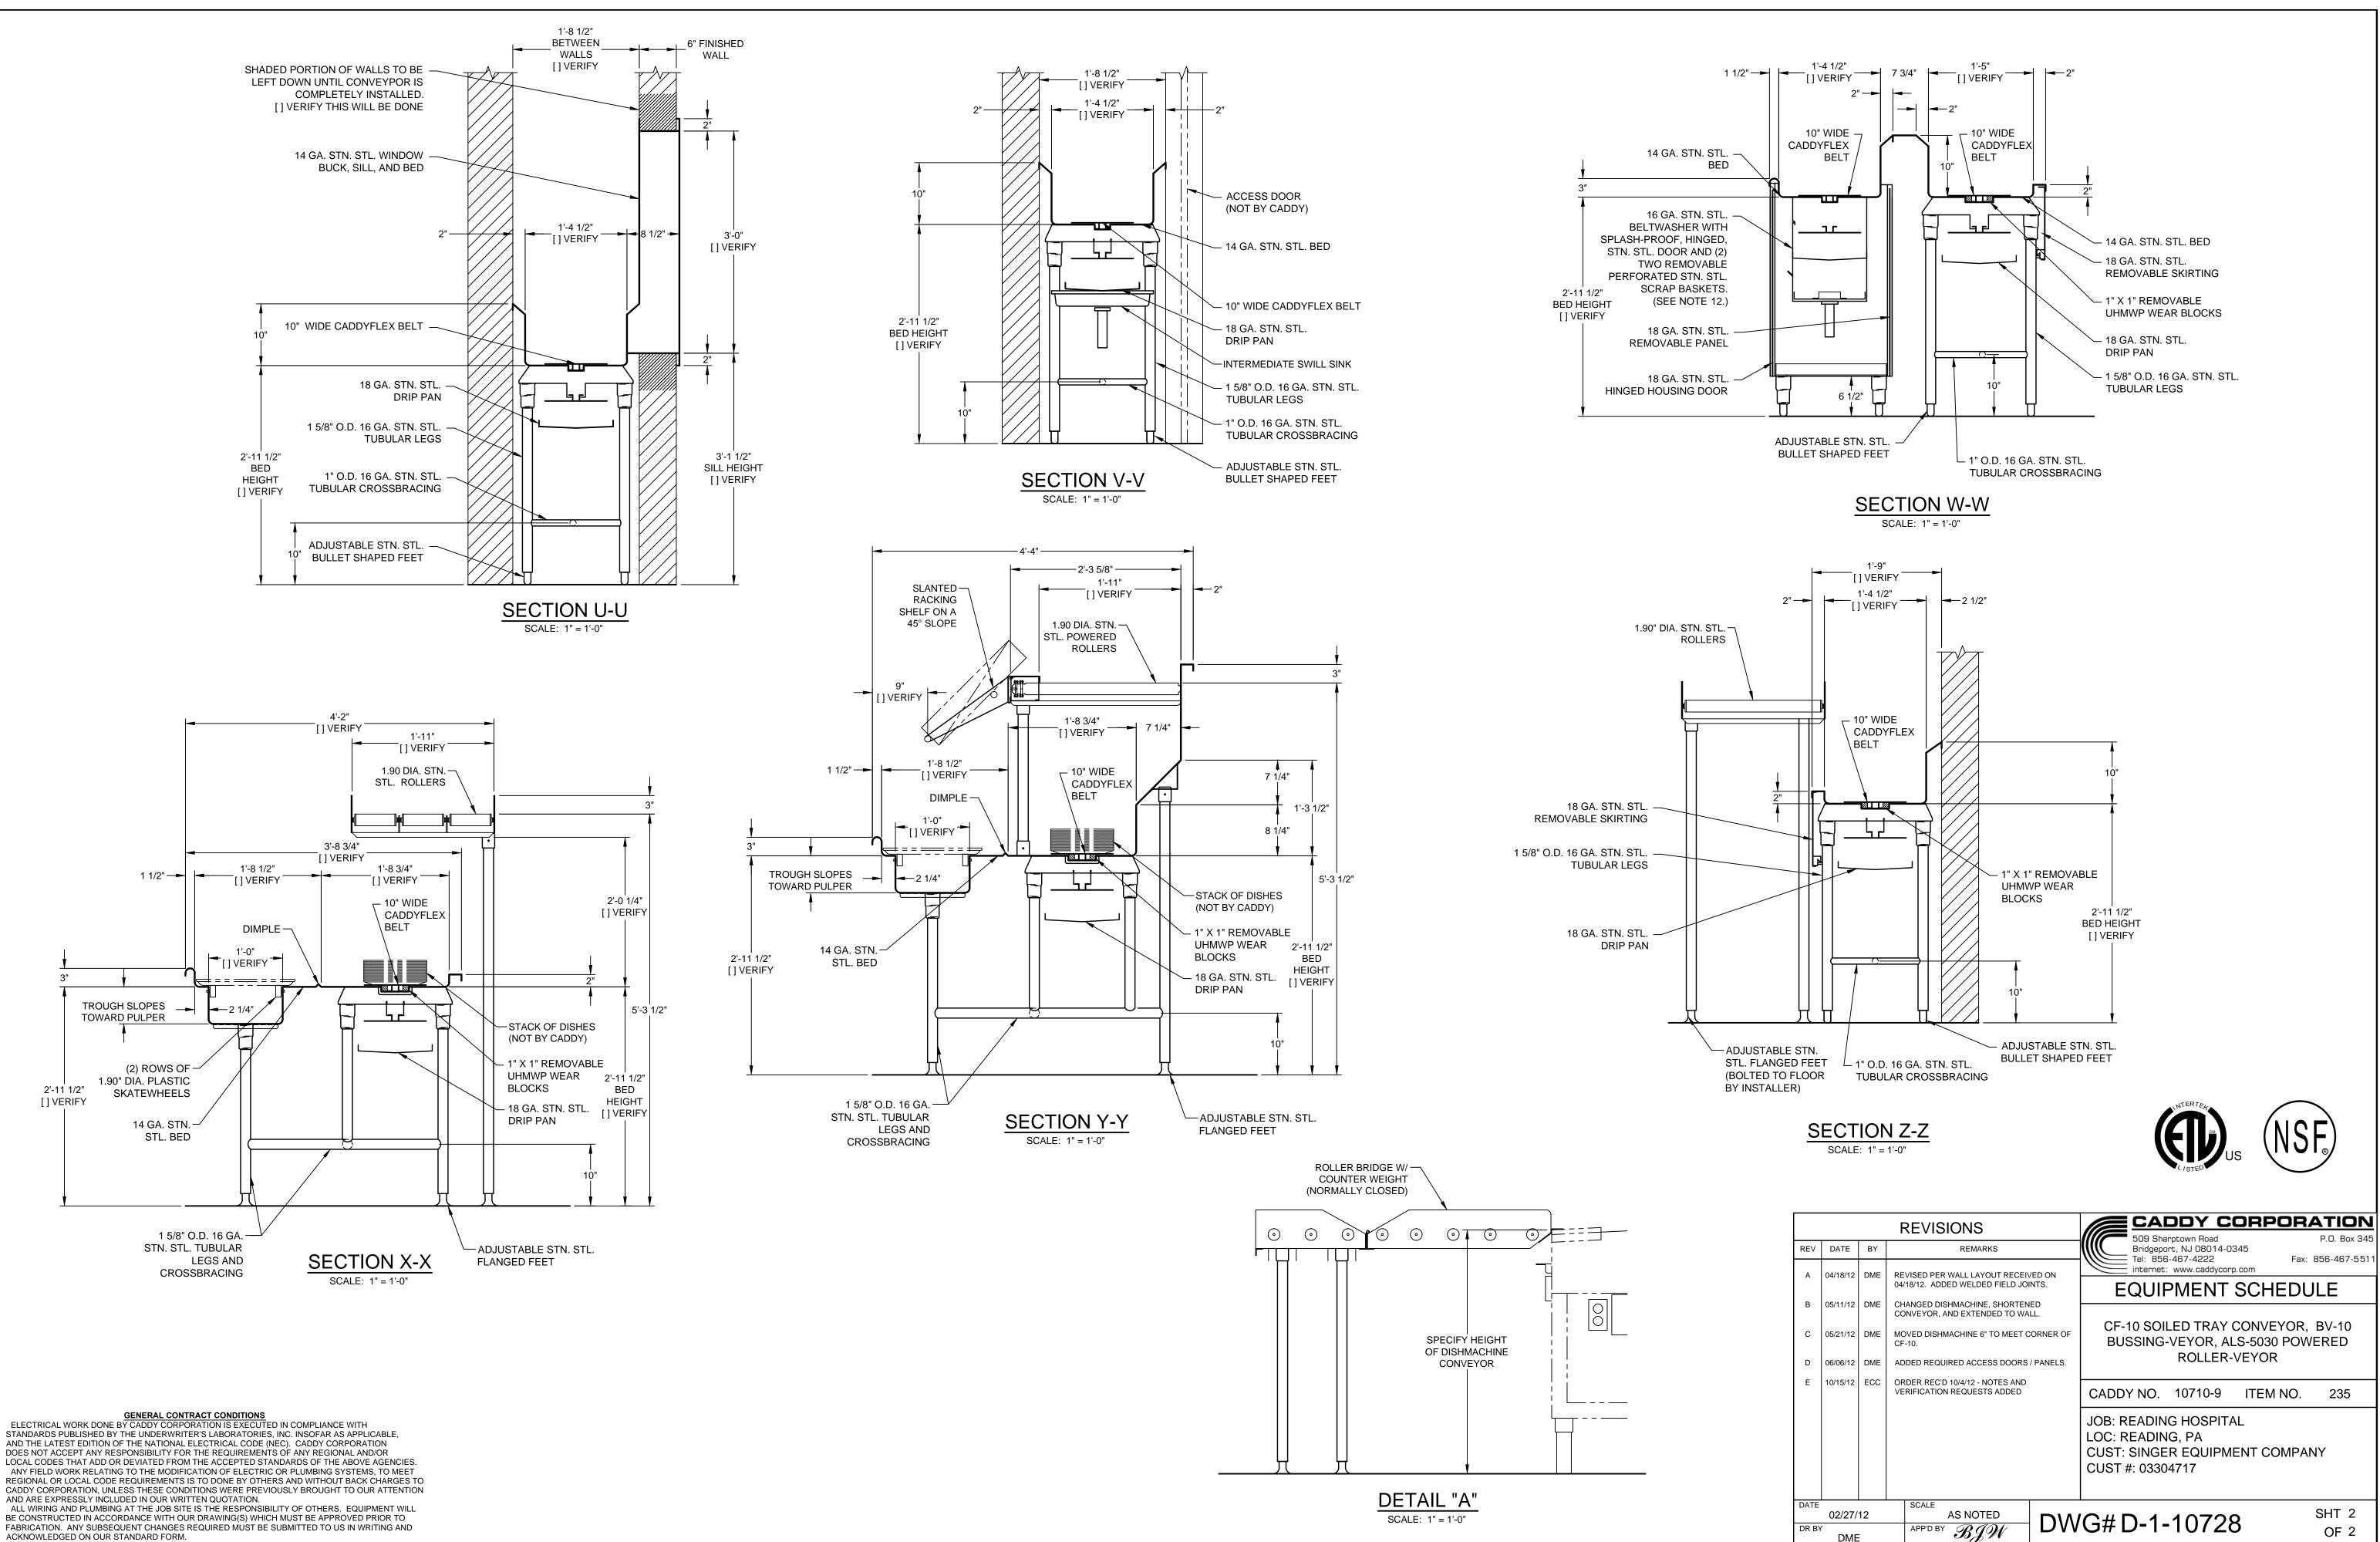

| NOTES                                                                                                                                                                                                              |                |     |  |
|--------------------------------------------------------------------------------------------------------------------------------------------------------------------------------------------------------------------|----------------|-----|--|
| ] VERIFY ROUGH-IN SCHEDULE.<br>EACH "[] VERIFY" ON THIS DRAWING MUST BE CONFIRMED. YOUR FABRICATION APPROVAL OF<br>THIS DRAWING WILL INDICATE YOUR ACCEPTANCE AS SHOWN.                                            |                |     |  |
| CONVEYOR IS TO BE E.T.L. LISTED WITH LABEL AFFIXED.<br>CONVEYOR WILL BE SHIPPED IN (5) PIECES AS INDICATED IN THE PLAN VIEW UNLESS<br>OTHERWISE REQUESTED. [] VERIFY FOR ENTRANCE INTO BUILDING AND CONVEYOR AREA. | NOT<br>ROUGH-I |     |  |
| CF-10 CONVEYOR IS DESIGNED TO TRANSPORT UP TO 16" WIDE FLAT BOTTOM TRAYS. SPECIFY<br>SIZE & MAKE OF TRAY. PLEASE PROVIDE CADDY WITH A SAMPLE TRAY.                                                                 | SYM            | QTY |  |
| 3V-10 CONVEYOR IS DESIGNED TO TRANSPORT STACKED AND LOOSE DISHES, UP TO 16" WIDE<br>FRAYS AND SIMILAR ITEMS GOING THROUGH THE DISHWASHING MACHINE.                                                                 | A              | 3   |  |
| POWERED ROLLER-VEYOR IS DESIGNED TO TRANSPORT 20" X 20" RACKS.<br>CF-10 CONTROL STATION INCLUDES CONVEYOR START/STOP SWITCH & VARIABLE SPEED                                                                       | В              | 2   |  |
| CONTROL AND BELTWASHER ON/OFF SWITCH.<br>3V-10 CONTROL STATION INCLUDES CONVEYOR START/STOP SWITCH & VARIABLE SPEED<br>CONTROL AND BELTWASHER ON/OFF SWITCH.                                                       | С              | 2   |  |
| POWERED ROLLER CONTROL STATION INCLUDES CONVEYOR START/STOP SWITCH & VARIABLE<br>SPEED CONTROL.                                                                                                                    | D              | 2   |  |
| 3V-10 CONVEYOR IS CONTROLLED THROUGH A FOOT SWITCH SWITCH OPERATED BY<br>PRESSING" TO RUN AND "RELEASING" TO STOP.                                                                                                 | E              | 1   |  |
| BELTWASHER OPERATES AUTOMATICALLY WHILE BELT IS RUNNING. BELTWASHER INCLUDES<br>DN/OFF SWITCH.                                                                                                                     | F              | 1   |  |
| PROVIDE CADDY WITH MANUFACTURER'S NAME, MAKE, MODEL NUMBER AND DETAILED SHOP<br>DRAWINGS OF DISHMACHINE.<br>PROVIDE CADDY WITH MANUFACTURER'S NAME, MAKE, MODEL NUMBER AND DETAILED SHOP                           |                |     |  |
| DRAWINGS OF PULPER.                                                                                                                                                                                                |                |     |  |
|                                                                                                                                                                                                                    |                |     |  |