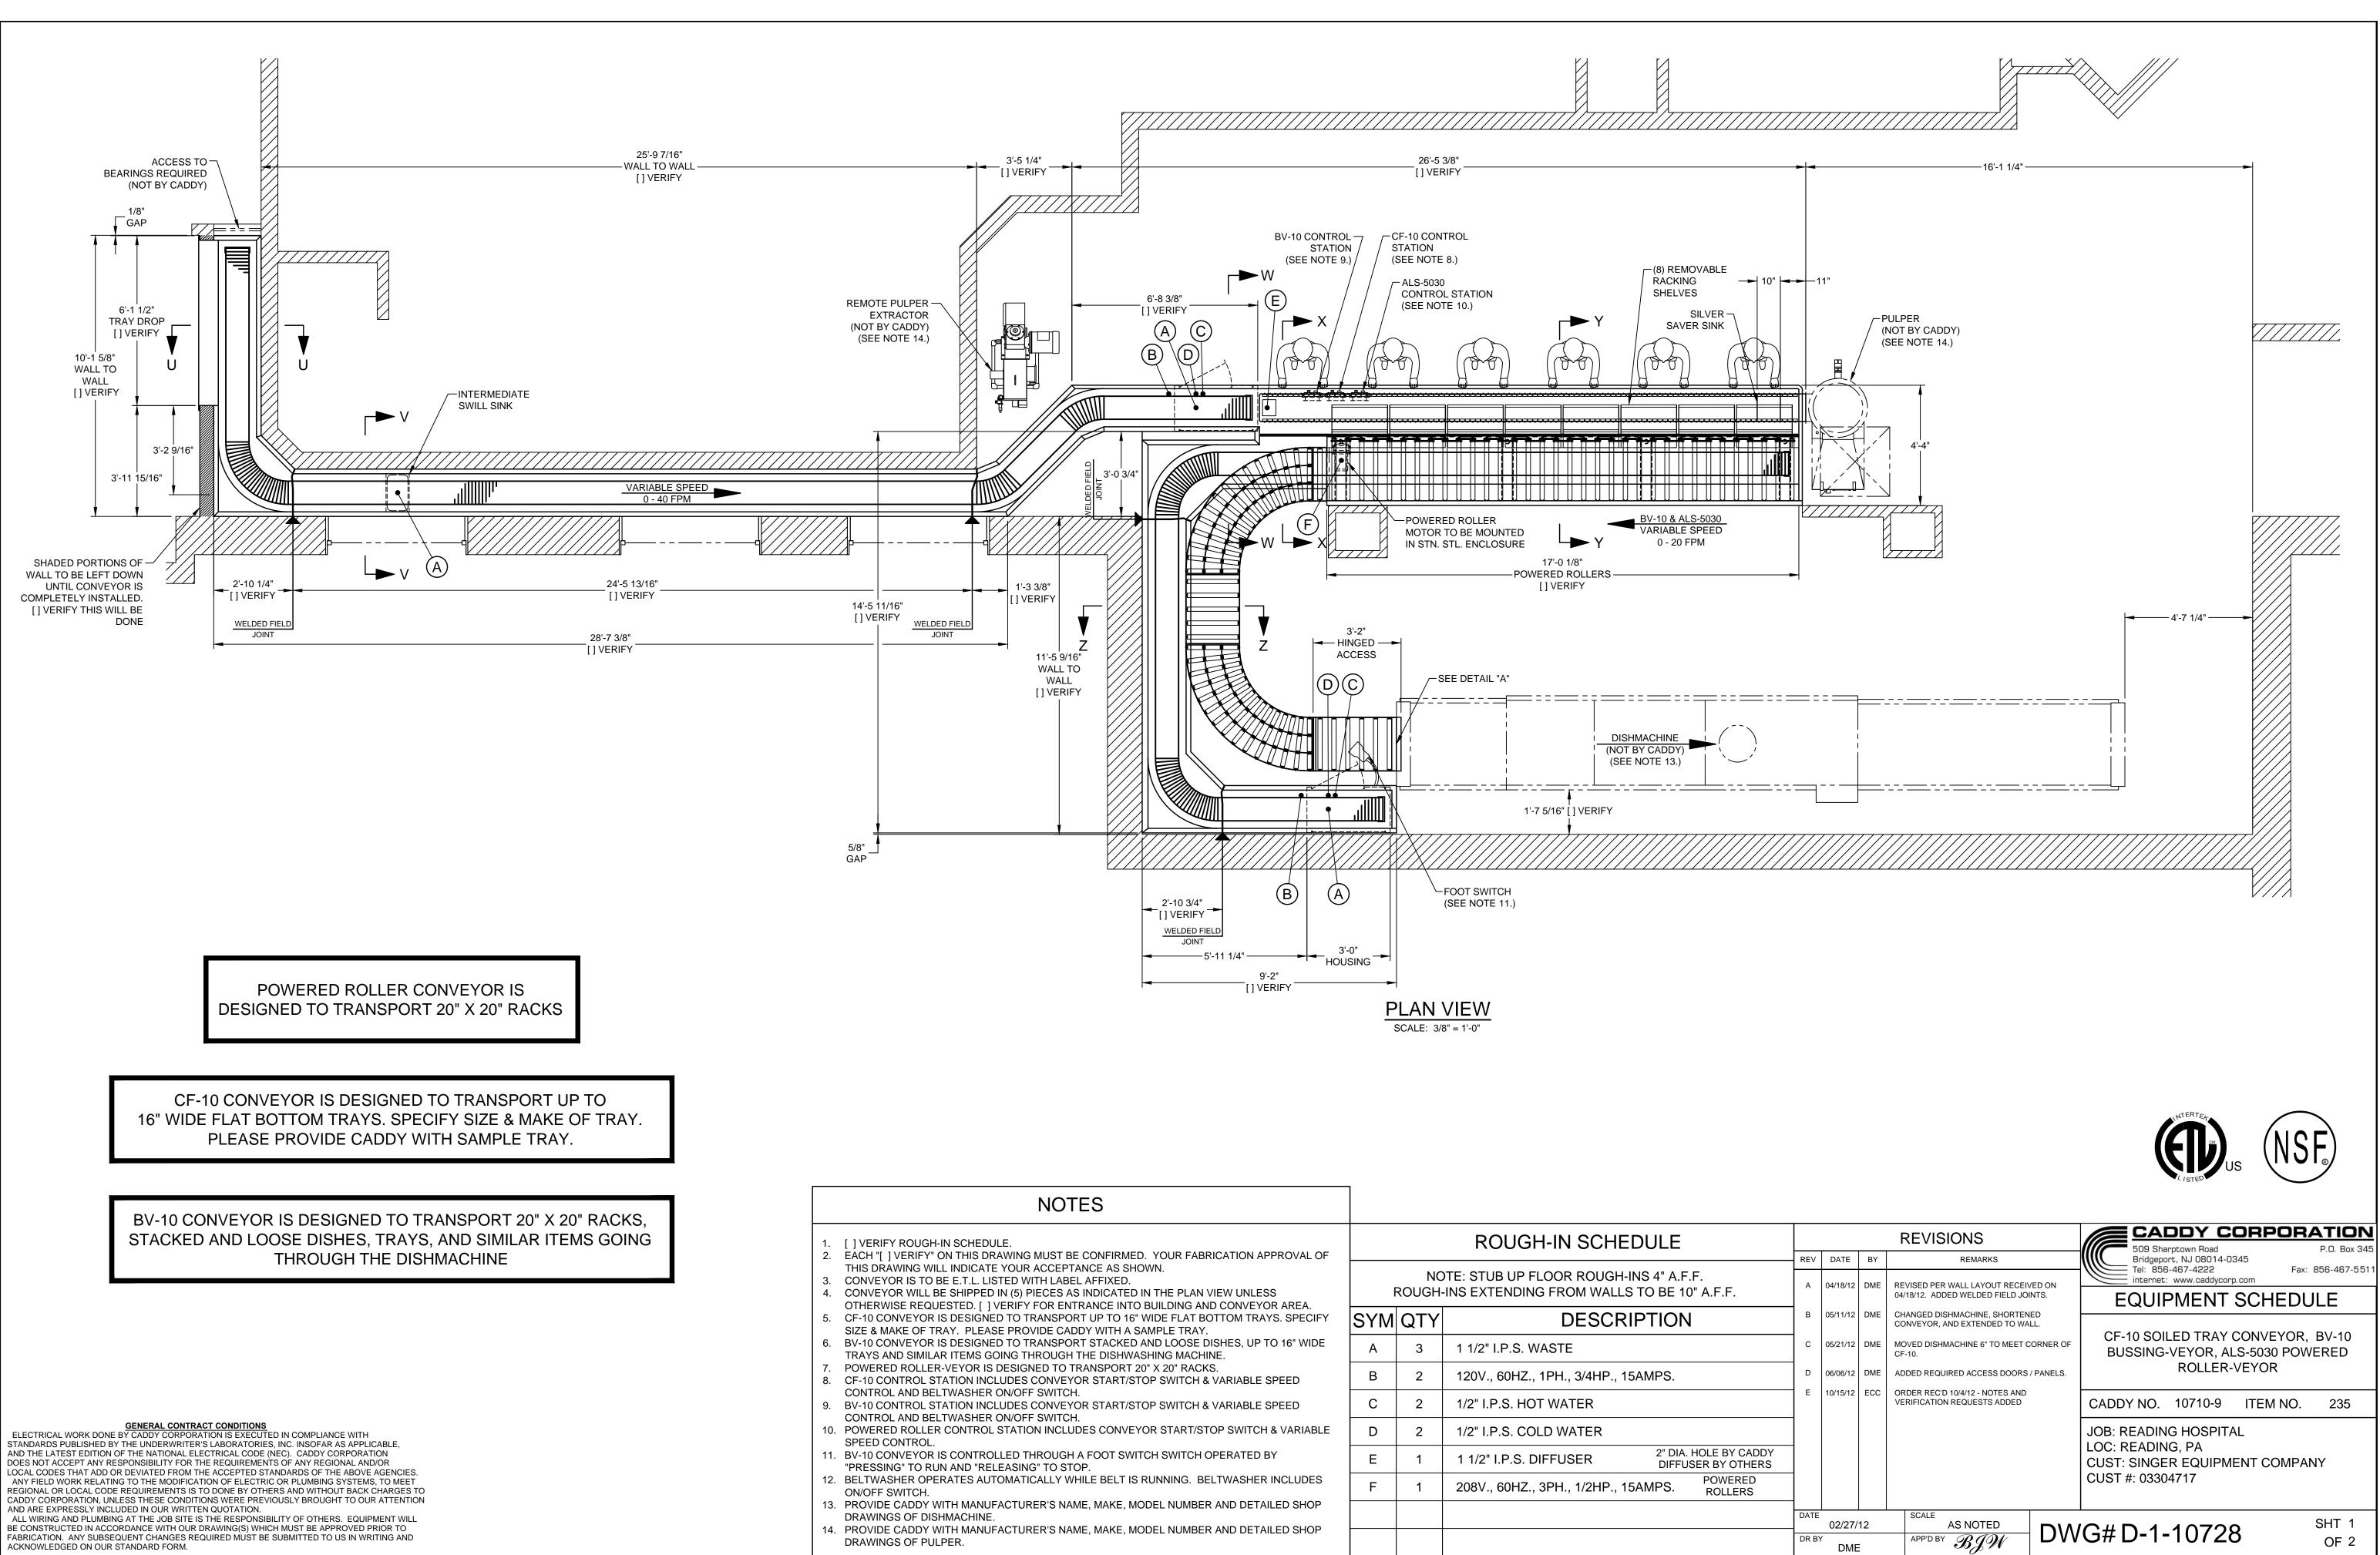

| NOTES                                                                                                                                                                                                              |                |     |  |
|--------------------------------------------------------------------------------------------------------------------------------------------------------------------------------------------------------------------|----------------|-----|--|
| ] VERIFY ROUGH-IN SCHEDULE.<br>EACH "[] VERIFY" ON THIS DRAWING MUST BE CONFIRMED. YOUR FABRICATION APPROVAL OF<br>THIS DRAWING WILL INDICATE YOUR ACCEPTANCE AS SHOWN.                                            |                |     |  |
| CONVEYOR IS TO BE E.T.L. LISTED WITH LABEL AFFIXED.<br>CONVEYOR WILL BE SHIPPED IN (5) PIECES AS INDICATED IN THE PLAN VIEW UNLESS<br>OTHERWISE REQUESTED. [] VERIFY FOR ENTRANCE INTO BUILDING AND CONVEYOR AREA. | NOT<br>ROUGH-I |     |  |
| CF-10 CONVEYOR IS DESIGNED TO TRANSPORT UP TO 16" WIDE FLAT BOTTOM TRAYS. SPECIFY<br>SIZE & MAKE OF TRAY. PLEASE PROVIDE CADDY WITH A SAMPLE TRAY.                                                                 | SYM            | QTY |  |
| 3V-10 CONVEYOR IS DESIGNED TO TRANSPORT STACKED AND LOOSE DISHES, UP TO 16" WIDE<br>FRAYS AND SIMILAR ITEMS GOING THROUGH THE DISHWASHING MACHINE.                                                                 | A              | 3   |  |
| POWERED ROLLER-VEYOR IS DESIGNED TO TRANSPORT 20" X 20" RACKS.<br>CF-10 CONTROL STATION INCLUDES CONVEYOR START/STOP SWITCH & VARIABLE SPEED                                                                       | В              | 2   |  |
| CONTROL AND BELTWASHER ON/OFF SWITCH.<br>3V-10 CONTROL STATION INCLUDES CONVEYOR START/STOP SWITCH & VARIABLE SPEED<br>CONTROL AND BELTWASHER ON/OFF SWITCH.                                                       | С              | 2   |  |
| POWERED ROLLER CONTROL STATION INCLUDES CONVEYOR START/STOP SWITCH & VARIABLE<br>SPEED CONTROL.                                                                                                                    | D              | 2   |  |
| 3V-10 CONVEYOR IS CONTROLLED THROUGH A FOOT SWITCH SWITCH OPERATED BY<br>PRESSING" TO RUN AND "RELEASING" TO STOP.                                                                                                 | E              | 1   |  |
| BELTWASHER OPERATES AUTOMATICALLY WHILE BELT IS RUNNING. BELTWASHER INCLUDES<br>DN/OFF SWITCH.                                                                                                                     | F              | 1   |  |
| PROVIDE CADDY WITH MANUFACTURER'S NAME, MAKE, MODEL NUMBER AND DETAILED SHOP<br>DRAWINGS OF DISHMACHINE.<br>PROVIDE CADDY WITH MANUFACTURER'S NAME, MAKE, MODEL NUMBER AND DETAILED SHOP                           |                |     |  |
| DRAWINGS OF PULPER.                                                                                                                                                                                                |                |     |  |
|                                                                                                                                                                                                                    |                |     |  |

| ROUGH-IN SC | CHEDULE |
|-------------|---------|
|-------------|---------|

| SYM | QTY | DESCRIPTION                                                        |  |  |  |
|-----|-----|--------------------------------------------------------------------|--|--|--|
| А   | 3   | 1 1/2" I.P.S. WASTE                                                |  |  |  |
| В   | 2   | 120V., 60HZ., 1PH., 3/4HP., 15AMPS.                                |  |  |  |
| С   | 2   | 1/2" I.P.S. HOT WATER                                              |  |  |  |
| D   | 2   | 1/2" I.P.S. COLD WATER                                             |  |  |  |
| E   | 1   | 1 1/2" I.P.S. DIFFUSER 2" DIA. HOLE BY CADDY<br>DIFFUSER BY OTHERS |  |  |  |
| F   | 1   | 208V., 60HZ., 3PH., 1/2HP., 15AMPS. POWERED ROLLERS                |  |  |  |
|     |     |                                                                    |  |  |  |
|     |     |                                                                    |  |  |  |