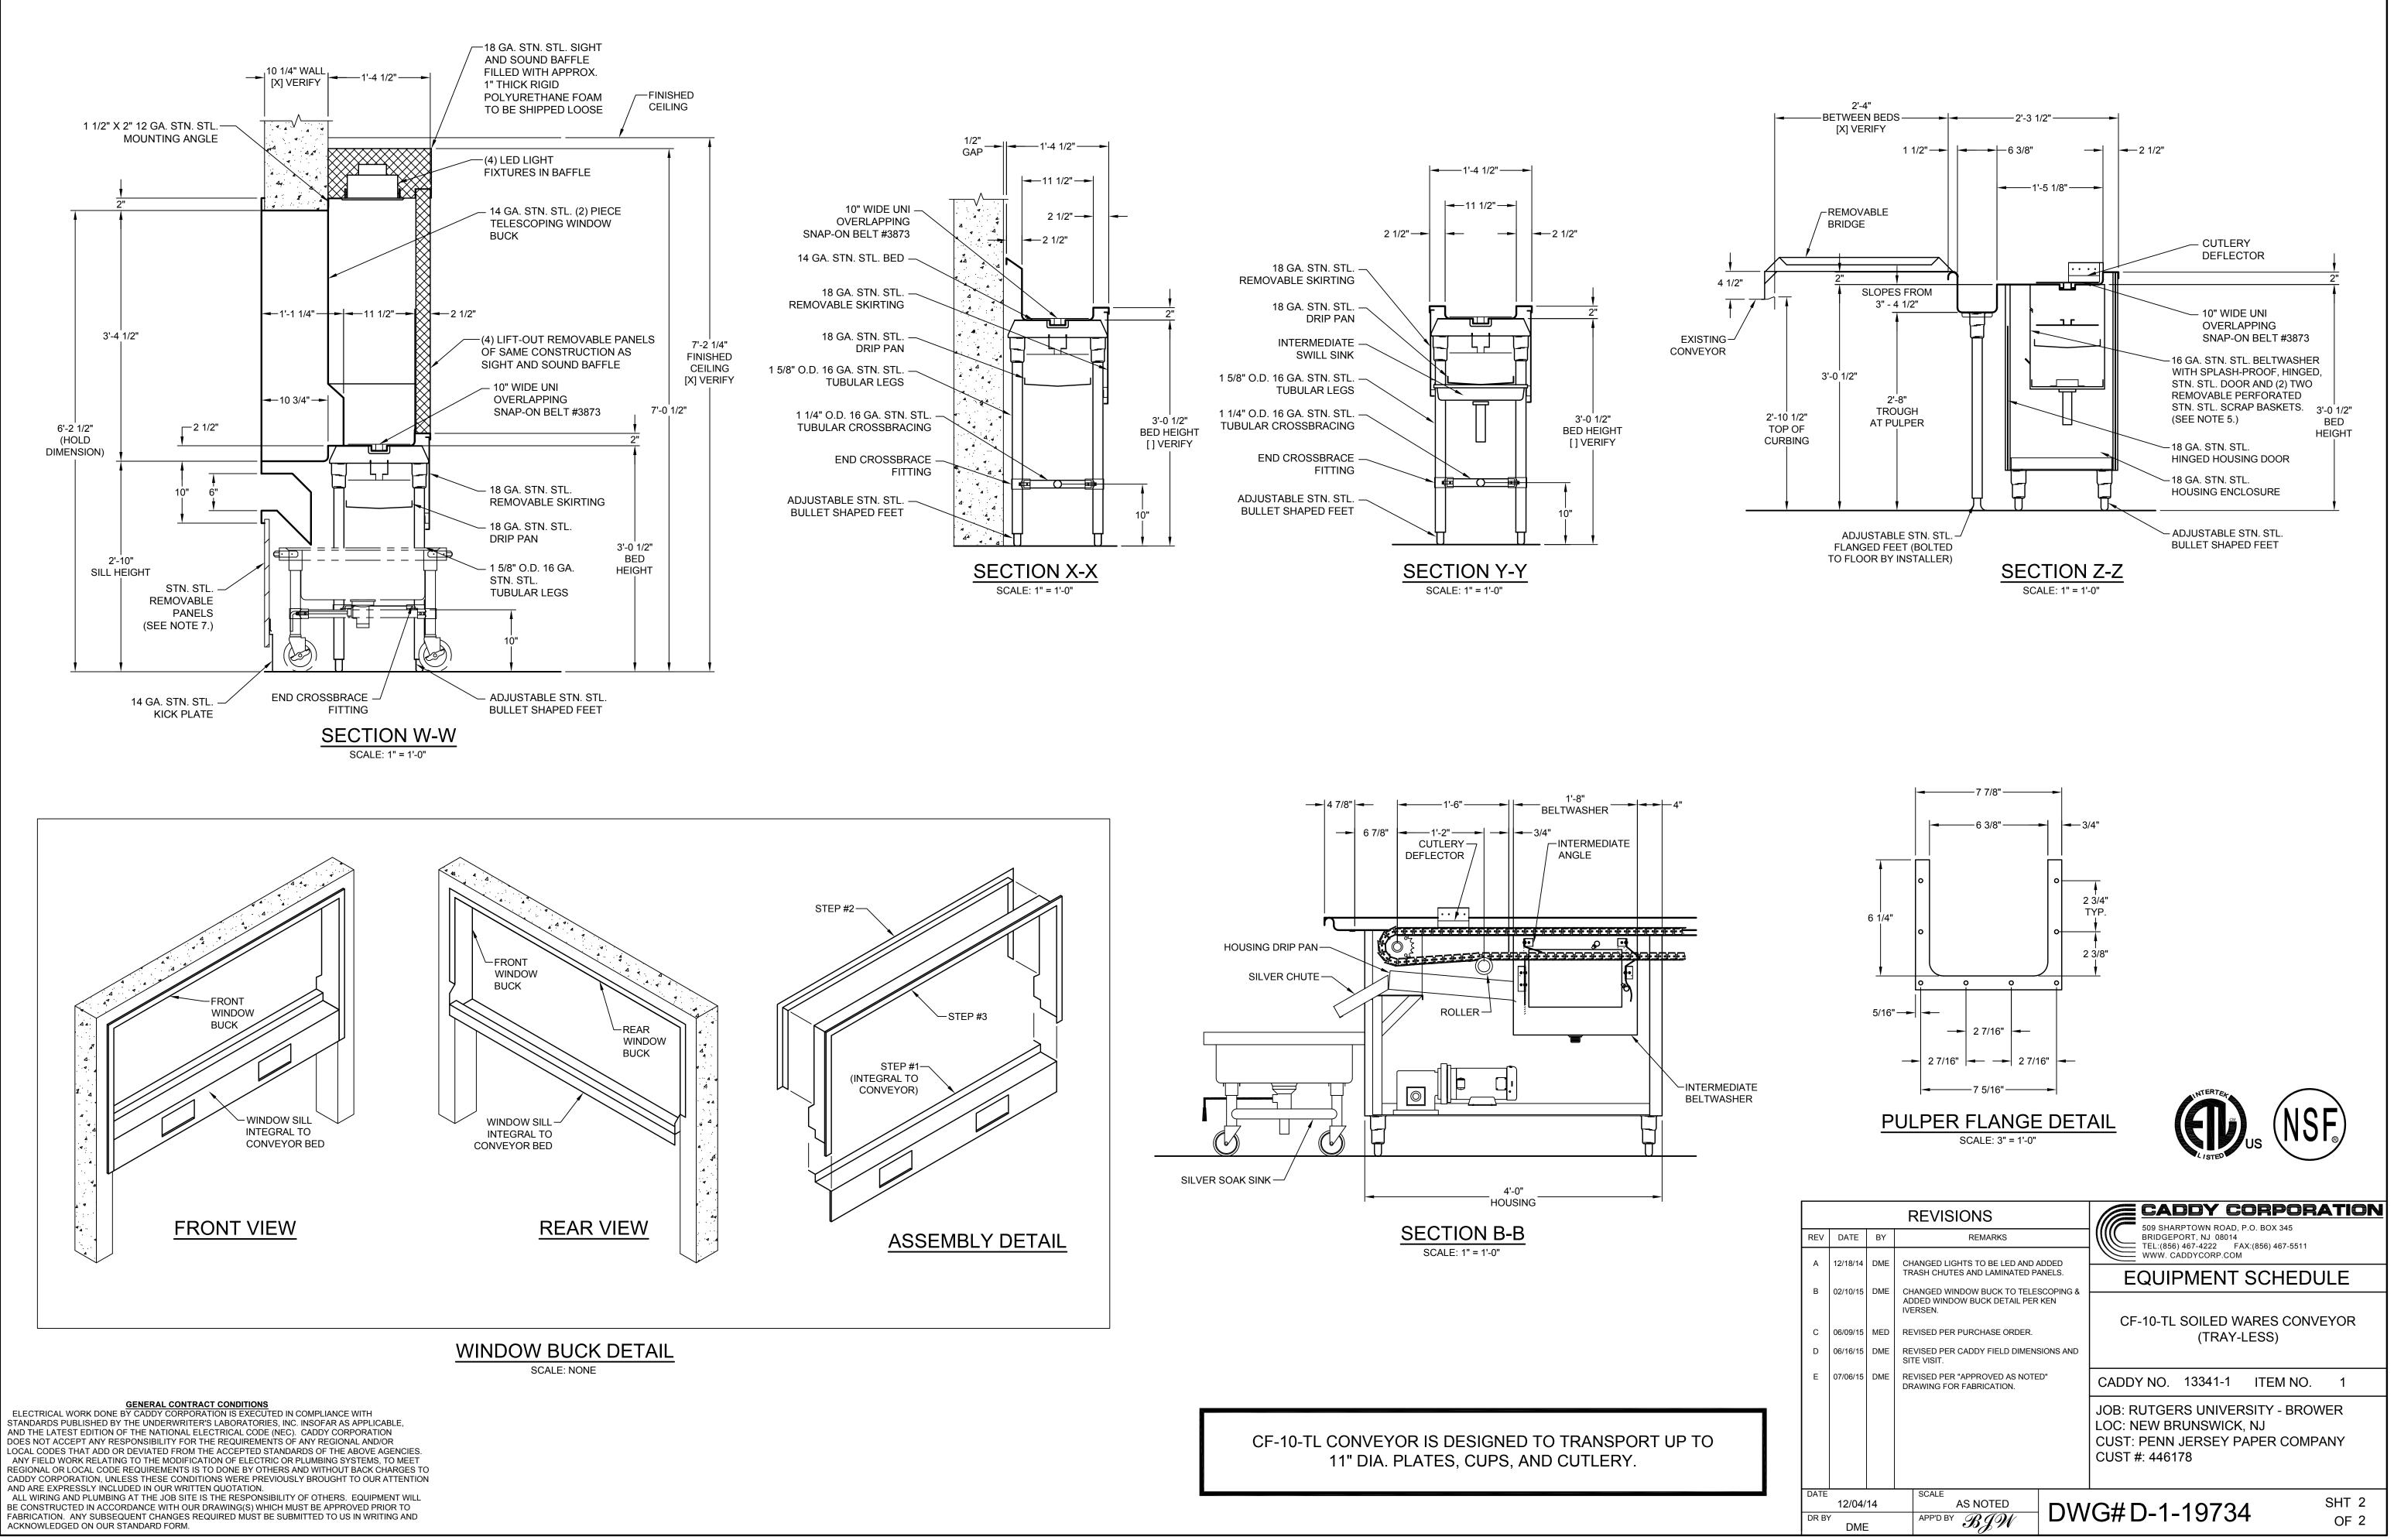

| NOTES                                                                                                                                                                                                                                                                                                                                                                                                                                                                                                                                                                                                                                                                                                                                                                                                                                                                                                                                                                     | ROUGH-IN SCHEDULE                                                                          |     |                                     |                                                     |
|---------------------------------------------------------------------------------------------------------------------------------------------------------------------------------------------------------------------------------------------------------------------------------------------------------------------------------------------------------------------------------------------------------------------------------------------------------------------------------------------------------------------------------------------------------------------------------------------------------------------------------------------------------------------------------------------------------------------------------------------------------------------------------------------------------------------------------------------------------------------------------------------------------------------------------------------------------------------------|--------------------------------------------------------------------------------------------|-----|-------------------------------------|-----------------------------------------------------|
| CONVEYOR IS TO BE E.T.L. LISTED WITH LABEL AFFIXED.<br>CONVEYOR WILL BE SHIPPED IN (4) PIECES, WINDOW BUCK WILL BE SHIPPED IN (2) PIECES, AND<br>SIGHT & SOUND BAFFLE WILL BE SHIPPED IN (1) PIECE AS INDICATED IN THE PLAN VIEW<br>UNLESS OTHERWISE REQUESTED.<br>CF-10 CONVEYOR IS DESIGNED TO TRANSPORT UP TO 11" DIA. PLATES, CUPS, AND CUTLERY.<br>SPECIFY SIZE & MAKE OF PLATE.<br>CF-10 CONTROL STATION INCLUDES CONVEYOR START/STOP SWITCH & VARIABLE SPEED<br>CONTROL AND BELTWASHER ON/OFF SWITCH.<br>BELTWASHER OPERATES AUTOMATICALLY WHILE CONVEYOR "START" AND BELTWASHER "ON"<br>BUTTONS ARE DEPRESSED. BELTWASHER INCLUDES ON/OFF SWITCH AND "ON" INDICATOR<br>LIGHT.<br>PULPER TO BE SOMAT #UDTC.<br>REMOVABLE STN. STL. PANELS TO BE DOUBLE PAN TYPE. FRONT OF PANELS TO HAVE 1"<br>BORDER AROUND A DECORATIVE STN. STL. INSERT. PANELS TO CONTAIN 3/4" POLYURETHANE<br>FOAM INSULATION. DECORATIVE INSERT TO BE RIGIDIZED METAL #5HR .060" (16 GAUGE). | NOTE: STUB UP FLOOR ROUGH-INS 4" A.F.F.<br>ROUGH-INS EXTENDING FROM WALLS TO BE 10" A.F.F. |     |                                     |                                                     |
|                                                                                                                                                                                                                                                                                                                                                                                                                                                                                                                                                                                                                                                                                                                                                                                                                                                                                                                                                                           | SYM                                                                                        | QTY | DESCRIPTION                         |                                                     |
|                                                                                                                                                                                                                                                                                                                                                                                                                                                                                                                                                                                                                                                                                                                                                                                                                                                                                                                                                                           | А                                                                                          | 3   | 1 1/2" I.P.S. WASTE                 |                                                     |
|                                                                                                                                                                                                                                                                                                                                                                                                                                                                                                                                                                                                                                                                                                                                                                                                                                                                                                                                                                           | В                                                                                          | 1   | 120V., 60HZ., 1PH., 1 HP., 15 AMPS. |                                                     |
|                                                                                                                                                                                                                                                                                                                                                                                                                                                                                                                                                                                                                                                                                                                                                                                                                                                                                                                                                                           | С                                                                                          | 1   | 1/2" I.P.S. HOT WATER               |                                                     |
|                                                                                                                                                                                                                                                                                                                                                                                                                                                                                                                                                                                                                                                                                                                                                                                                                                                                                                                                                                           | D                                                                                          | 1   | 1/2" I.P.S. COLD WATER              |                                                     |
|                                                                                                                                                                                                                                                                                                                                                                                                                                                                                                                                                                                                                                                                                                                                                                                                                                                                                                                                                                           | E                                                                                          | 1   | 1/2" I.P.S. DIFFUSER                | 7/8" DIA. HOLE BY CADDY<br>FISHER WATER INLET #2905 |
|                                                                                                                                                                                                                                                                                                                                                                                                                                                                                                                                                                                                                                                                                                                                                                                                                                                                                                                                                                           | F                                                                                          | 1   | 1/2" I.P.S. GUSHERHEAD              | 7/8" DIA. HOLE BY CADDY<br>FISHER GUSHER HEAD #2900 |
|                                                                                                                                                                                                                                                                                                                                                                                                                                                                                                                                                                                                                                                                                                                                                                                                                                                                                                                                                                           | G                                                                                          | 1   | 120V.,60HZ.,1PH., 15AMPS            | LIGHTS FOR SIGHT<br>AND SOUND BAFFLE                |