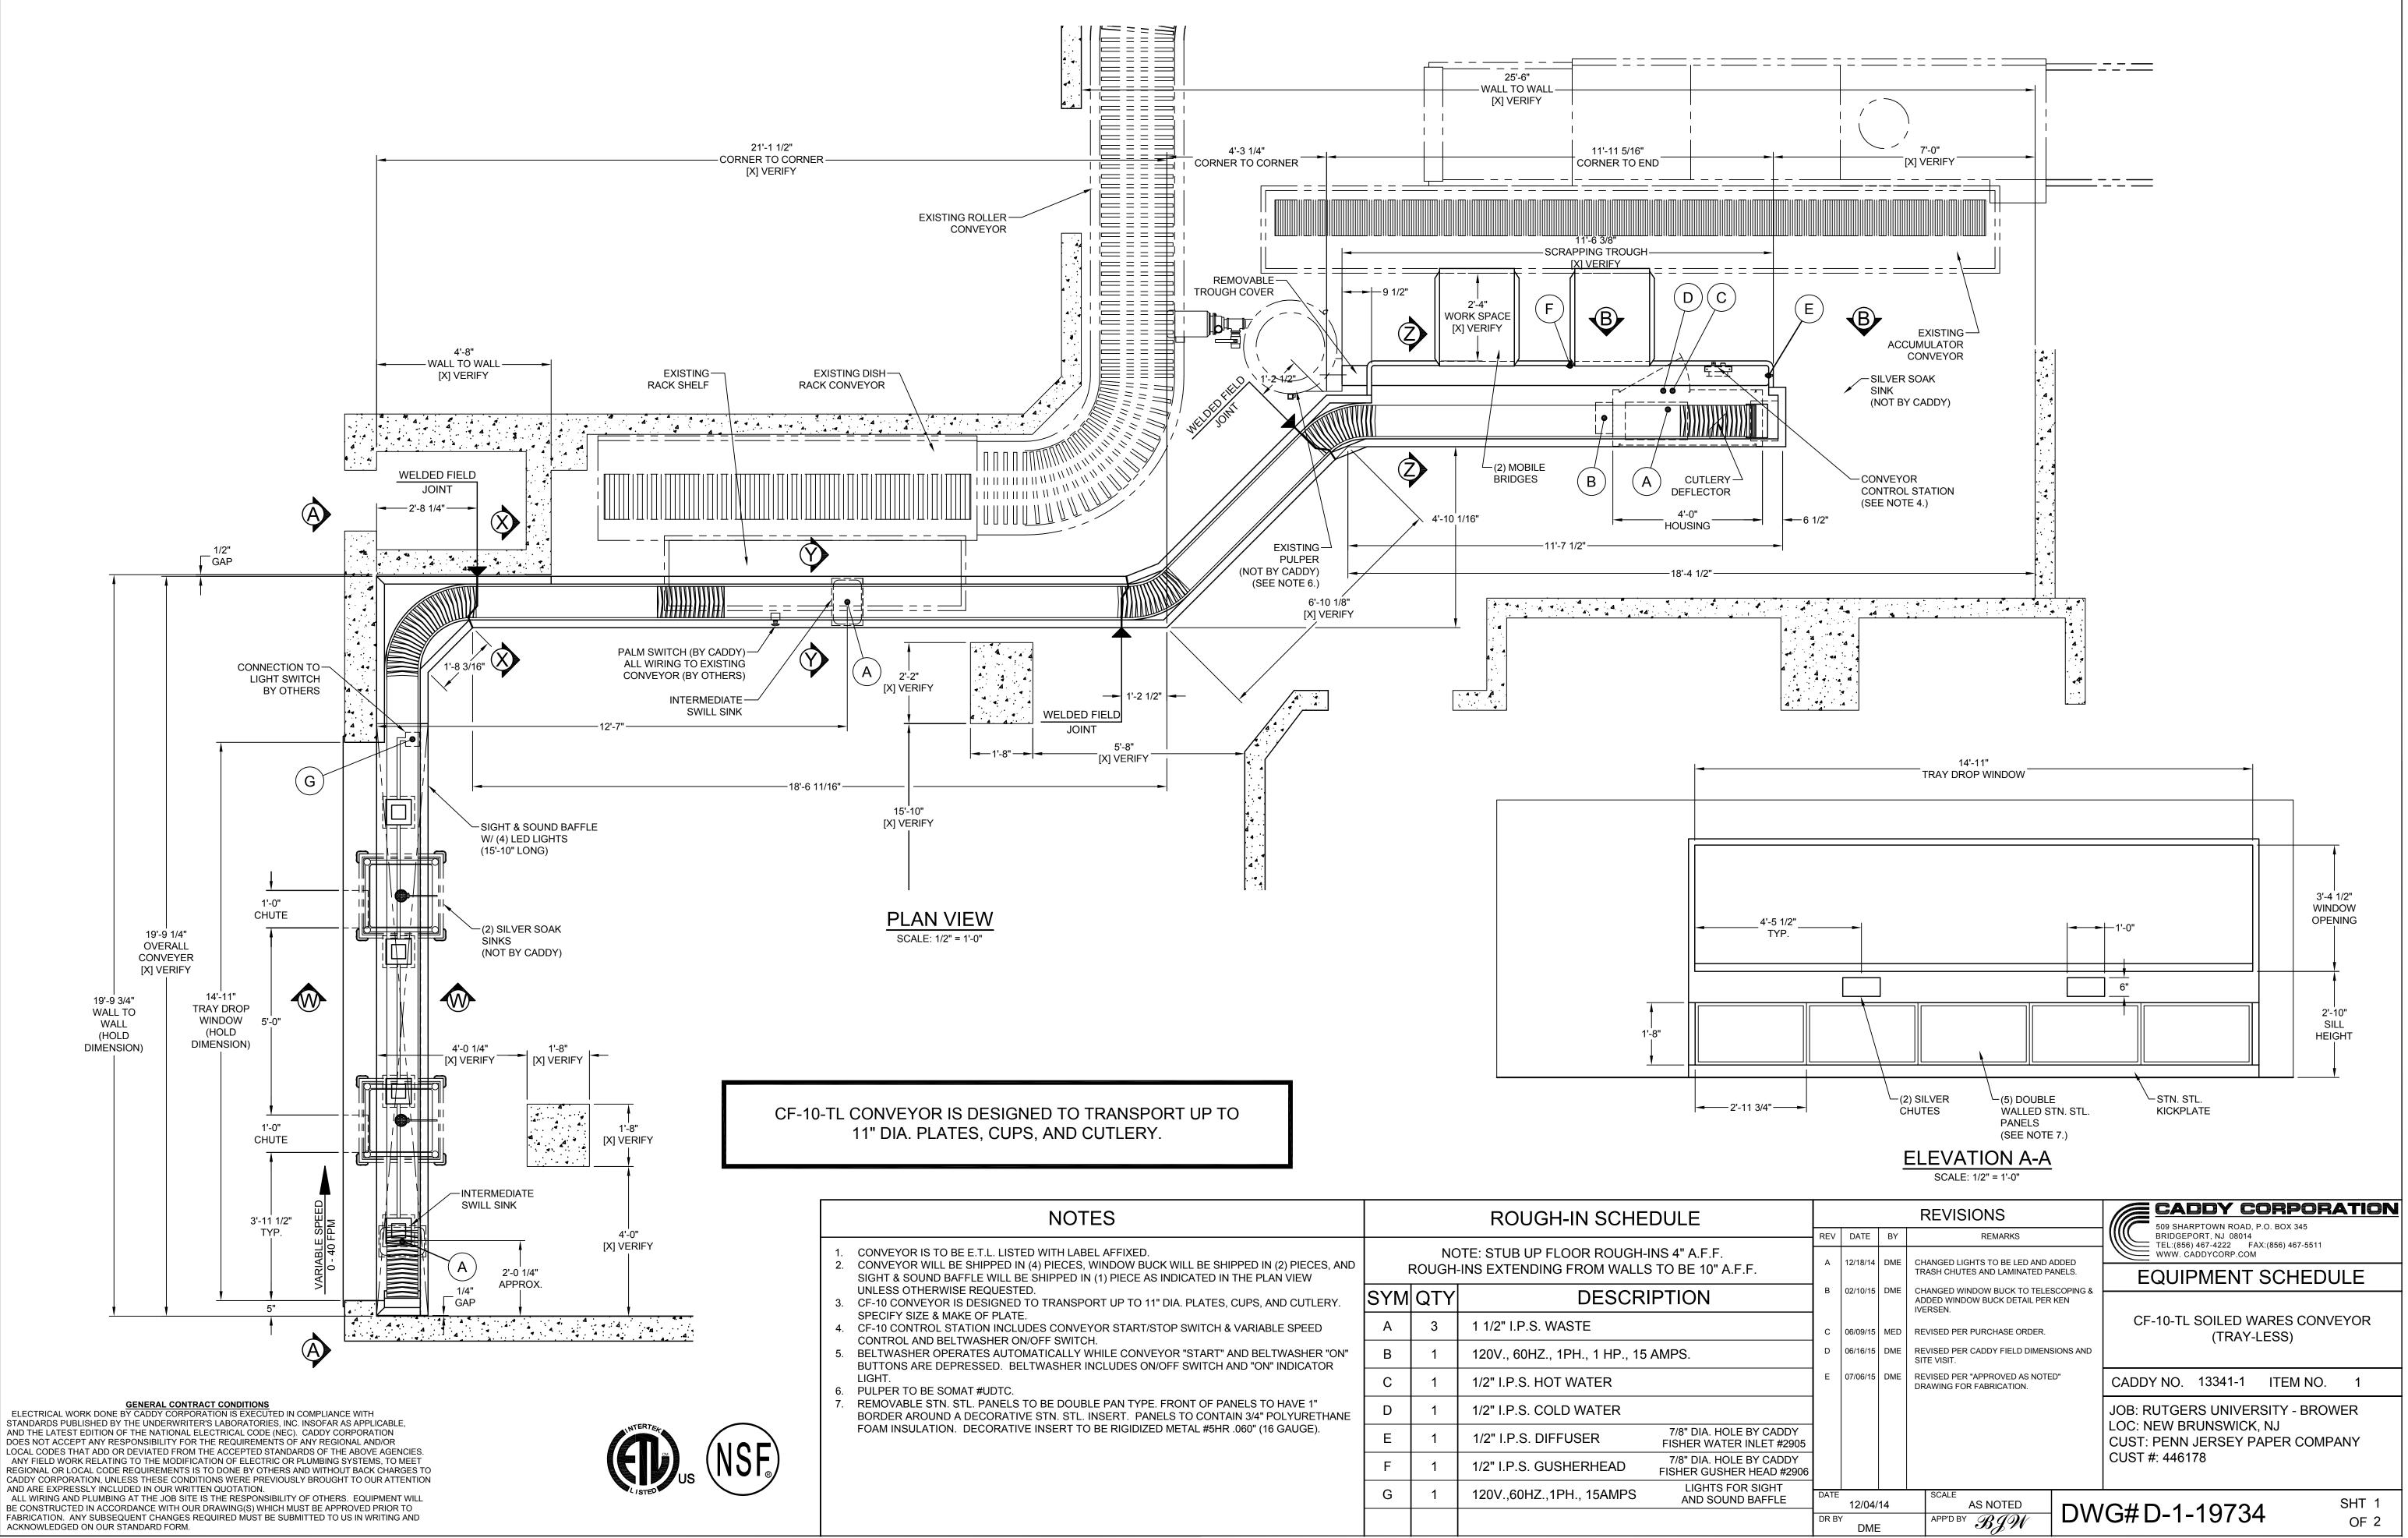

| NOTES                                                                                                                                                                                                                                                                                                                                                                                                                                                                                                                                                                                                                                                                                                                                                                                                                                                                                                                                                                     | ROUGH-IN SCHEDULE                                                                          |     |                                     |                                                     |
|---------------------------------------------------------------------------------------------------------------------------------------------------------------------------------------------------------------------------------------------------------------------------------------------------------------------------------------------------------------------------------------------------------------------------------------------------------------------------------------------------------------------------------------------------------------------------------------------------------------------------------------------------------------------------------------------------------------------------------------------------------------------------------------------------------------------------------------------------------------------------------------------------------------------------------------------------------------------------|--------------------------------------------------------------------------------------------|-----|-------------------------------------|-----------------------------------------------------|
| CONVEYOR IS TO BE E.T.L. LISTED WITH LABEL AFFIXED.<br>CONVEYOR WILL BE SHIPPED IN (4) PIECES, WINDOW BUCK WILL BE SHIPPED IN (2) PIECES, AND<br>SIGHT & SOUND BAFFLE WILL BE SHIPPED IN (1) PIECE AS INDICATED IN THE PLAN VIEW<br>UNLESS OTHERWISE REQUESTED.<br>CF-10 CONVEYOR IS DESIGNED TO TRANSPORT UP TO 11" DIA. PLATES, CUPS, AND CUTLERY.<br>SPECIFY SIZE & MAKE OF PLATE.<br>CF-10 CONTROL STATION INCLUDES CONVEYOR START/STOP SWITCH & VARIABLE SPEED<br>CONTROL AND BELTWASHER ON/OFF SWITCH.<br>BELTWASHER OPERATES AUTOMATICALLY WHILE CONVEYOR "START" AND BELTWASHER "ON"<br>BUTTONS ARE DEPRESSED. BELTWASHER INCLUDES ON/OFF SWITCH AND "ON" INDICATOR<br>LIGHT.<br>PULPER TO BE SOMAT #UDTC.<br>REMOVABLE STN. STL. PANELS TO BE DOUBLE PAN TYPE. FRONT OF PANELS TO HAVE 1"<br>BORDER AROUND A DECORATIVE STN. STL. INSERT. PANELS TO CONTAIN 3/4" POLYURETHANE<br>FOAM INSULATION. DECORATIVE INSERT TO BE RIGIDIZED METAL #5HR .060" (16 GAUGE). | NOTE: STUB UP FLOOR ROUGH-INS 4" A.F.F.<br>ROUGH-INS EXTENDING FROM WALLS TO BE 10" A.F.F. |     |                                     |                                                     |
|                                                                                                                                                                                                                                                                                                                                                                                                                                                                                                                                                                                                                                                                                                                                                                                                                                                                                                                                                                           | SYM                                                                                        | QTY | DESCRIPTION                         |                                                     |
|                                                                                                                                                                                                                                                                                                                                                                                                                                                                                                                                                                                                                                                                                                                                                                                                                                                                                                                                                                           | А                                                                                          | 3   | 1 1/2" I.P.S. WASTE                 |                                                     |
|                                                                                                                                                                                                                                                                                                                                                                                                                                                                                                                                                                                                                                                                                                                                                                                                                                                                                                                                                                           | В                                                                                          | 1   | 120V., 60HZ., 1PH., 1 HP., 15 AMPS. |                                                     |
|                                                                                                                                                                                                                                                                                                                                                                                                                                                                                                                                                                                                                                                                                                                                                                                                                                                                                                                                                                           | С                                                                                          | 1   | 1/2" I.P.S. HOT WATER               |                                                     |
|                                                                                                                                                                                                                                                                                                                                                                                                                                                                                                                                                                                                                                                                                                                                                                                                                                                                                                                                                                           | D                                                                                          | 1   | 1/2" I.P.S. COLD WATER              |                                                     |
|                                                                                                                                                                                                                                                                                                                                                                                                                                                                                                                                                                                                                                                                                                                                                                                                                                                                                                                                                                           | E                                                                                          | 1   | 1/2" I.P.S. DIFFUSER                | 7/8" DIA. HOLE BY CADDY<br>FISHER WATER INLET #2905 |
|                                                                                                                                                                                                                                                                                                                                                                                                                                                                                                                                                                                                                                                                                                                                                                                                                                                                                                                                                                           | F                                                                                          | 1   | 1/2" I.P.S. GUSHERHEAD              | 7/8" DIA. HOLE BY CADDY<br>FISHER GUSHER HEAD #2900 |
|                                                                                                                                                                                                                                                                                                                                                                                                                                                                                                                                                                                                                                                                                                                                                                                                                                                                                                                                                                           | G                                                                                          | 1   | 120V.,60HZ.,1PH., 15AMPS            | LIGHTS FOR SIGHT<br>AND SOUND BAFFLE                |